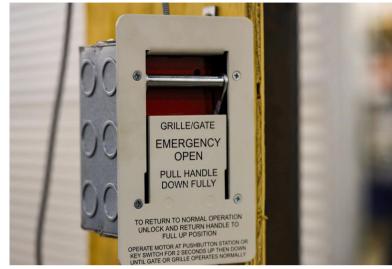

## **Motorized Egress Option**

#### **EGRESS INNOVATION**

QMi has developed an industry-first egressible tubular motor option for the AL8 system.

- Exclusive code-compliant egress when motorizing over doors.
- Space-saving AL8 nesting design and tubular motor ensure a low-profile, below-ceiling installation.
- Discretely-integrated Emergency Release Device (ERD) to operate shutters during power failure or emergency condition.

Emergency Release Device (ERD)

Punched (P51) storefront security showing inside-out visibility.