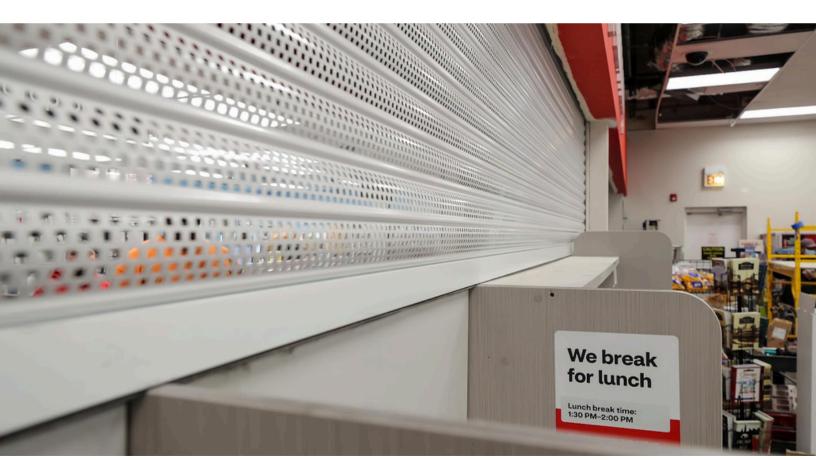

Punched (P51) AL8 shutters provide high-visibility and compliment any decor.

### **Perforated Vision Slats**

#### PRISTINE, PROMINENT, PEERLESSLY VISIBLE

Incorporating perforated slat security into your business fortifies your building and enhances your customers' overall shopping experience. It's a win-win solution that combines style, functionality, and safety.

- Visibility that promotes 24/7 merchandising while ensuring security.
- Deterrent that burglars can see to reduce break-in attempts while supporting your branding and product requirements.
- Range of perforation options available.