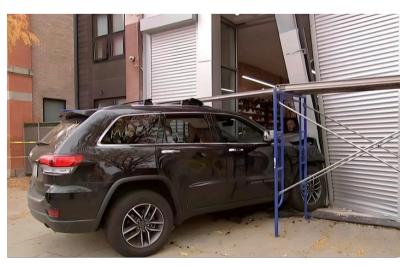

A jeep halted in its tracks by sturdy AL8 shutters, showcasing their effectiveness in preventing breaches even as brazen as "crash-and-grabs."