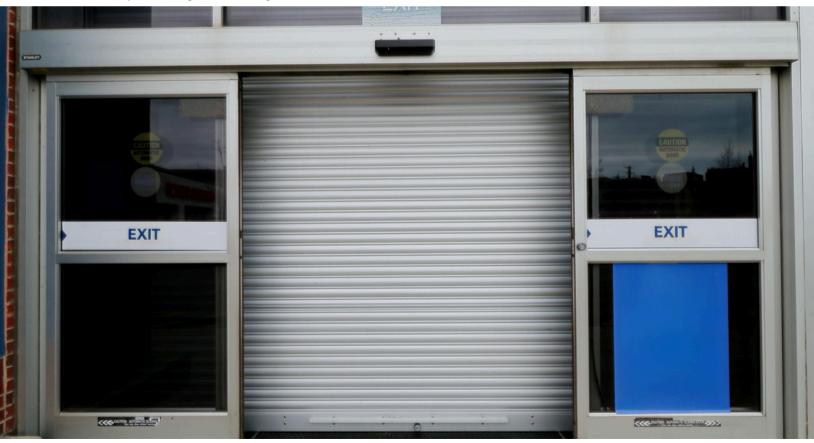

#### **CORE APPLICATIONS**

AL8 provides a versatile security solution for a broad range of applications.

**Front** Re-inforce your storefront or commercial property facade with solid or perforated (high visibility) AL8 configurations.

**Middle** Protect counters of all shapes and sizes with flexible control, lock, and color options.

**Back** Secure inventory room doors and other interior, back-of-building openings with the strongest shutter on the market.