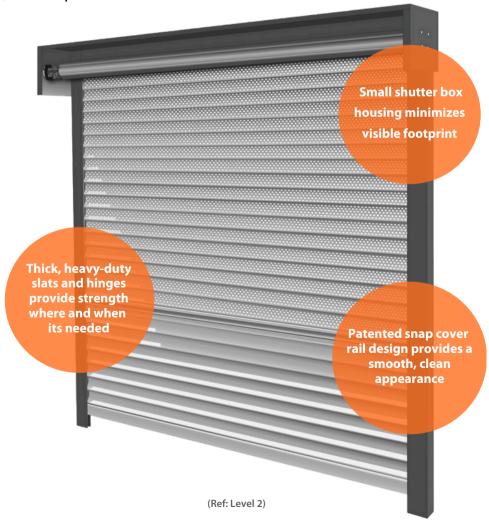

#### **FEATURES**

- Precision-engineered system for unparalleled strength.
- Space-saving, industry smallest shutter box and tight roll-up coil.
- Optimized hinge and slat engagement for exceptional durability.
- · Patented nesting design and bushing-guide system for enhanced operation.
- Hybrid-snap cover rail for clean look and simple install.
- Wide-span coverage for maximum opening flexibility.

### LEVEL 2

(10%)

AL8 Level 1 system with added heavy-duty slats, enhanced retention and structural attachment methods.

Auto-locking base slats to augment motorized units.