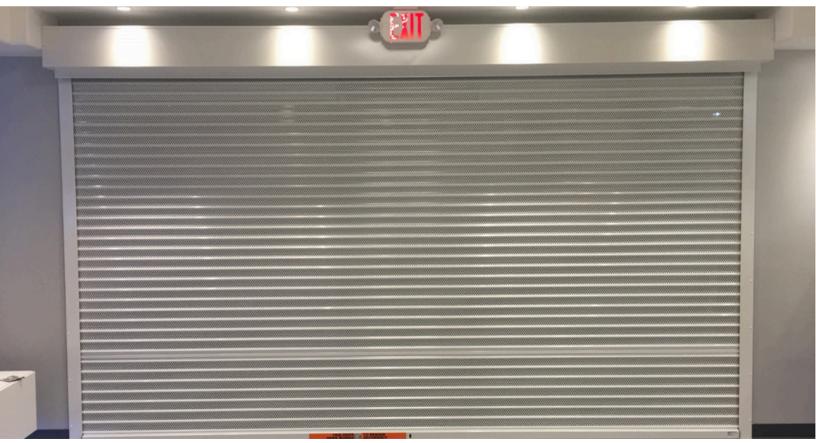

In this high-risk environment, physical security is critical. QMi AL8 security shutters act as a vital safeguard to protect commercial property, business assets, and company employees.

QMi tailored solutions such as the AL8 shutter provide a robust shield against even the most aggressive attacks. Essential in high-risk areas and during times of societal tension, these shutters are more than a security measure - they're an investment to ensure business continuity.

AL8 security shutters fortify your facility immediately, offering nearly impenetrable protection and total peace of mind for your business.

In 2023, U.S. businesses faced an 8% increase in burglary and break-in incidents.