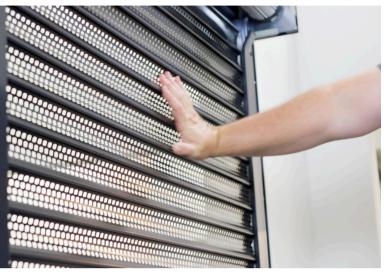

#### FLAWLESS, FORTIFIED AND FLUID

Enjoy smooth, virtually silent operation.

- Enhanced bushing guide system ensures a smooth and consistent operating experience.
- Optimized tolerances for reduced wear and noise.
- Finger pull and mid-curtain lock options ensure effortless and swift handling and simplified ongoing maintenance.

AL8's finger pull being used to effortlessly pull down and close the shutters.

AL8 shutter protects the doorway of a jewelry store.