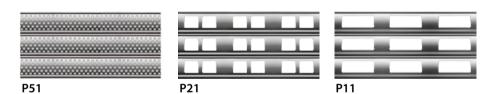

Punched (P51) AL8 shutters provide high-visibility and compliment any decor.

Punched (P51) slats provide excellent visibility.

Perforated vision slats allow for high-visibility of merchandise and branding at night.

Emergency Release Device (ERD)

Punched (P51) storefront security showing inside-out visibility.