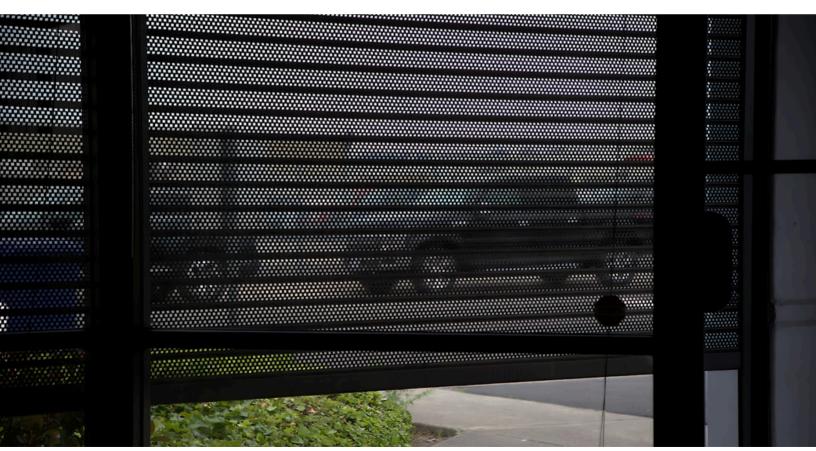

### **Perforated Vision Slats**

#### PRISTINE, PROMINENT, PEERLESSLY VISIBLE

Incorporating perforated slat security into your business fortifies your building and enhances your customers' overall shopping experience. It's a win-win solution that combines style, functionality, and safety.

- Visibility that promotes 24/7 merchandising while ensuring security.
- Deterrent that burglars can see to reduce break-in attempts while supporting your branding and product requirements.
- Range of perforation options available.

Punched (P51) slats provide excellent visibility.

Perforated vision slats allow for high-visibility of merchandise and branding at night.