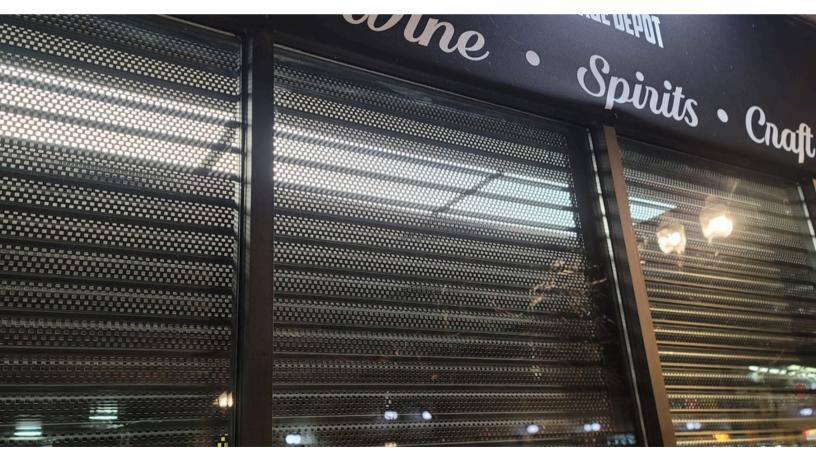

In this high-risk environment, physical security is critical. QMi AL8 security shutters act as a vital safeguard to protect commercial property, business assets, and company employees.

QMi tailored solutions such as the AL8 shutter provide a robust shield against even the most aggressive attacks. Essential in high-risk areas and during times of societal tension, these shutters are more than a security measure - they're an investment to ensure business continuity.

AL8 security shutters fortify your facility immediately, offering nearly impenetrable protection and total peace of mind for your business.

In 2023, U.S. businesses faced an 8% increase in burglary and break-in incidents.