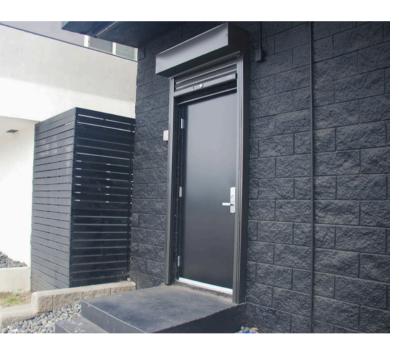

This QMi AL8 security shutter provided the store's side door the added dependable security and peace of mind that it badly needed.

The solid slat shutters present a formidable visual deterrent for the store when in the closed position.