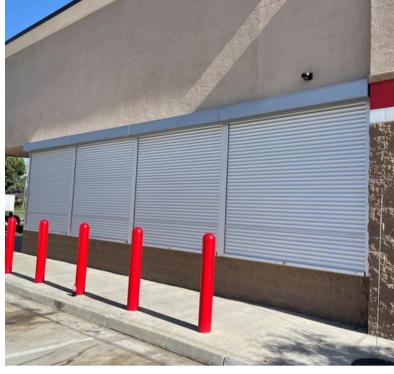

Exterior storefront protection provides clean appearance, secures building from attacks, and adds hurricane-rated defense for a Florida retailer.