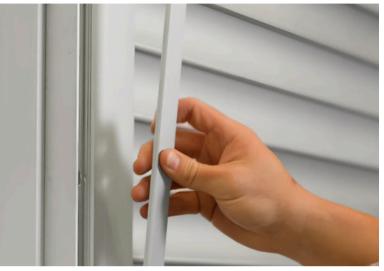

- Nested slat system to ensure a tight, slim shutter roll, easily installed below ceilings and blending in with store aesthetics.
- Integrated snap cover that conceals fasteners for a clean, unified appearance.
- Wide range of colors available, unified or mixed across the system to match your brand styling.

#### **EXPANSIVE, EFFICIENT, AND EXACTING FIT**

Protect your commercial spaces with the extended flexibility of AL8 shutters. Cover wide and tall openings with our tailored configurations.

- Spans up to 236 in. width (19 ft, 6 in) or 288 in. height (24 ft) ensure optimal views and accessibility.
- Pre-drilled rail holes ensure a quick, hassle-free, and consistent installation. (hidden by snap covers)
- Mounting options for the most demanding interior and exterior installations.