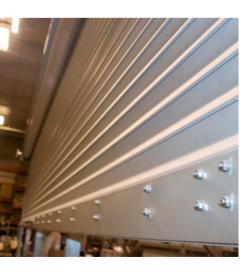

- Strongest shutter on the market\*, designed and built to last.
- Patented slat and rail systems ensure peak performance and durability.
- Slat hinge receivers and hooks are designed to defend against attacks and operate consistently over time.

All components of the AL8 shutter are designed to work together for maximum strength and longevity.

\* Based On Pull-Apart and Sledgehammer Testing.

Wide retail vestibule protected by solid, clear anodized (silver) AL8 shutters.