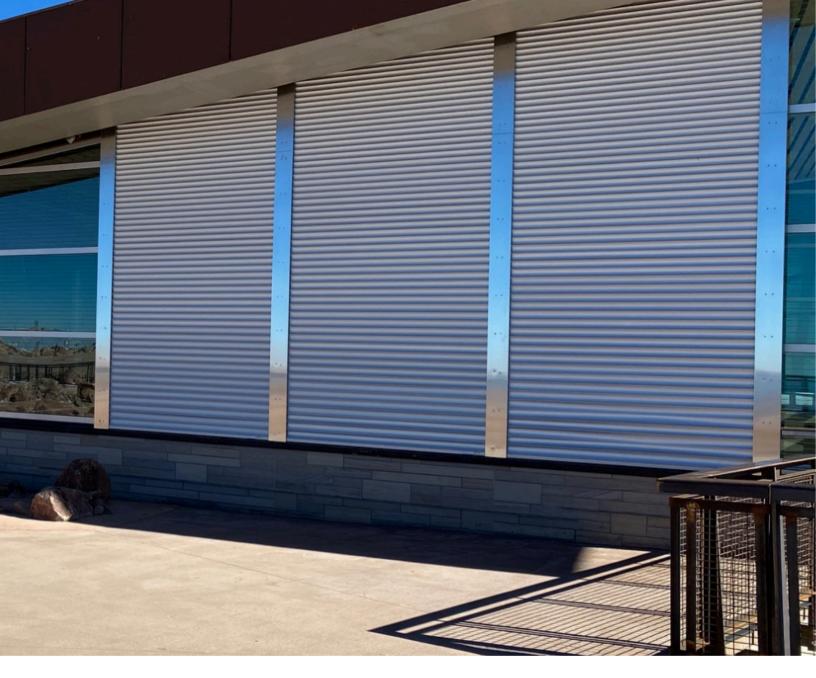

AL8 shutters protecting National Parks visitor center in Colorado.

Wide-span, high-security interior AL8 shutters provide visible, robust defense.