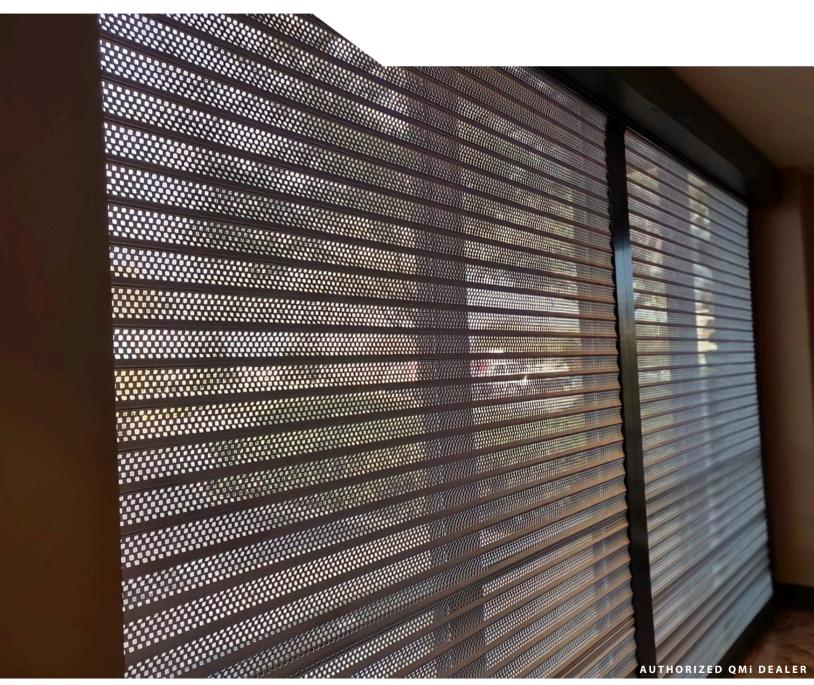

Punched (P51) AL8 shutters provide high-visibility and compliment any decor.

Punched (P51) slats provide excellent visibility.

Perforated vision slats allow for high-visibility of merchandise and branding at night.