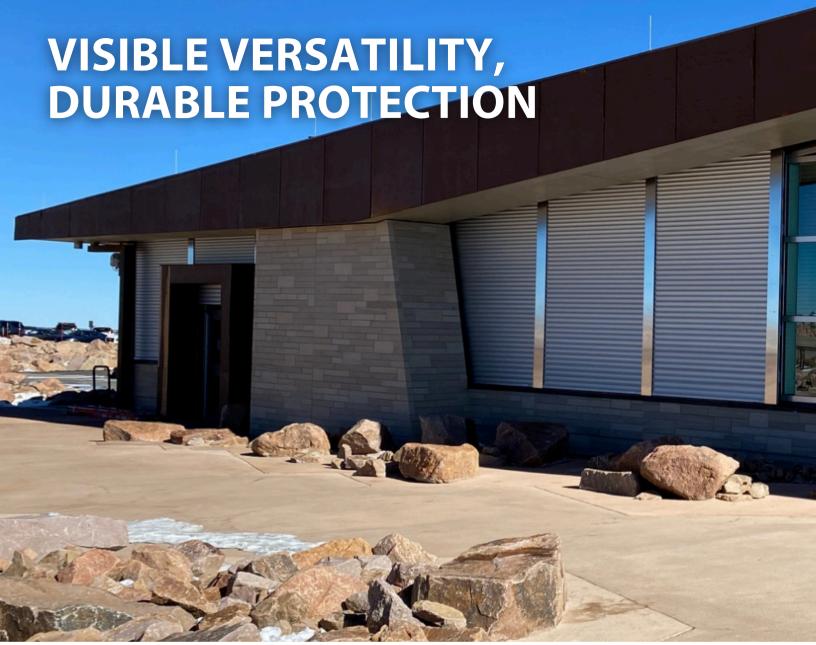

Municipal

**Bars and Restaurants** 



**Pharmacies** 





Dispensaries

Industrial / Warehouse

#### **FEATURES**

- Precision-engineered system for unparalleled strength.
- Space-saving, industry smallest shutter box and tight roll-up coil.
- Optimized hinge and slat engagement for exceptional durability.
- · Patented nesting design and bushing-guide system for enhanced operation.
- Hybrid-snap cover rail for clean look and simple install.
- Wide-span coverage for maximum opening flexibility.

#### **OPTIONS**

- Three (3) security choices tailored to your threat level.
- Perforated slat profile for greater visibility.
- Manual and motorized controls are available.
- Custom colors and range of lock options.
- Code-compliant emergency egress system for motorized door openings.





AL8 shutters protecting National Parks visitor center in Colorado.

#### ROBUST. VERSATILE. SAFE.

Transform your security profile with the robust, visible, and effortlessly operational AL8 Security Shutters. Tailor your protection to meet any threat level, blending strength with subtlety.

Engineered for ultimate strength, AL8 shutters offer tailored security options to match your threat level. They come in standard and heavy-duty versions, with an industry-first egress option for commercial doorways.



#### **CORE APPLICATIONS**

AL8 provides a versatile security solution for a broad range of applications.

**Front** Re-inforce your storefront or commercial property facade with solid or perforated (high visibility) AL8 configurations.

**Middle** Protect counters of all shapes and siz